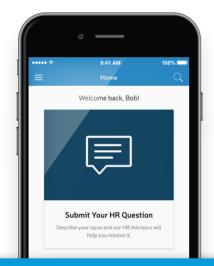

## **Mobile App**

Employers and HR professionals can access the resources of ThinkHR Platform from anywhere through our mobile app.

ThinkHR's **dynamic tools**, checklists, builders and guides enable rapid deployment of **HR best practices** across the entire organization.